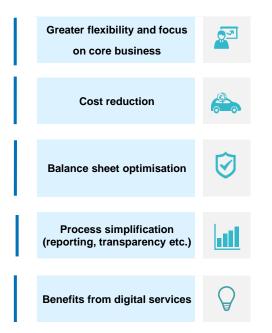

# ALD: A LEADER IN FULL SERVICE LEASING

Note : Peers shown are international, multi-brand players. Fleet figures include Full Service Leasing and Fleet Management. Source: Company data as of 31/12/2017, except where stated otherwise. Fleet News. Funded fleet.

- (1) (2)
- Approximate figure, as publicly communicated by Element

Including Athlon & Daimler Fleet Management's fleet and country coverage, fleet figure outside Europe not available. As of 01/11/2017 As of 30/06/2017, only Germany is reported.

- (5)
- (6) As of 30/06/2017

## A GLOBAL FOOTPRINT AND LEADING POSITION TOP 3 POSITIONS IN 27 COUNTRIES

| Western<br>Europe | Fleet     | Market<br>share    | Ranking           |                                                                                                                                                                                                                                                                                                                                                                                                                                                                                                                                                                                                                                                                                                                                                                                                                                                                                                                                                                                                                                                                                                                                                                                                                                                                                                                                                                                                                                                                                                                                                                                                                                                                                                                                                                                                                                                                                    | 42                                     |                    | CEE          | Fleet   | Market<br>share   | Ranking |
|-------------------|-----------|--------------------|-------------------|------------------------------------------------------------------------------------------------------------------------------------------------------------------------------------------------------------------------------------------------------------------------------------------------------------------------------------------------------------------------------------------------------------------------------------------------------------------------------------------------------------------------------------------------------------------------------------------------------------------------------------------------------------------------------------------------------------------------------------------------------------------------------------------------------------------------------------------------------------------------------------------------------------------------------------------------------------------------------------------------------------------------------------------------------------------------------------------------------------------------------------------------------------------------------------------------------------------------------------------------------------------------------------------------------------------------------------------------------------------------------------------------------------------------------------------------------------------------------------------------------------------------------------------------------------------------------------------------------------------------------------------------------------------------------------------------------------------------------------------------------------------------------------------------------------------------------------------------------------------------------------|----------------------------------------|--------------------|--------------|---------|-------------------|---------|
| France            | 494,743   | 28%                | 1                 |                                                                                                                                                                                                                                                                                                                                                                                                                                                                                                                                                                                                                                                                                                                                                                                                                                                                                                                                                                                                                                                                                                                                                                                                                                                                                                                                                                                                                                                                                                                                                                                                                                                                                                                                                                                                                                                                                    |                                        | C                  | z. Rep. 🛛 🛌  | 20,584  | 11%*              | 5*      |
| Germany           | 154,785   | 5%                 | 5                 |                                                                                                                                                                                                                                                                                                                                                                                                                                                                                                                                                                                                                                                                                                                                                                                                                                                                                                                                                                                                                                                                                                                                                                                                                                                                                                                                                                                                                                                                                                                                                                                                                                                                                                                                                                                                                                                                                    |                                        | <b>F</b>           | Russia(3)    | 18,260  | 40%*(4)           | 1*(4)   |
| taly              | 177,207   | 22%(1)             | 1(1)              |                                                                                                                                                                                                                                                                                                                                                                                                                                                                                                                                                                                                                                                                                                                                                                                                                                                                                                                                                                                                                                                                                                                                                                                                                                                                                                                                                                                                                                                                                                                                                                                                                                                                                                                                                                                                                                                                                    | della                                  | - 🔍 F              | lungary 📃    | 16,642  | 25%               | 1       |
| U.K. 🔣            | 137,983   | 7%*(5)             | 5 <sup>*(5)</sup> |                                                                                                                                                                                                                                                                                                                                                                                                                                                                                                                                                                                                                                                                                                                                                                                                                                                                                                                                                                                                                                                                                                                                                                                                                                                                                                                                                                                                                                                                                                                                                                                                                                                                                                                                                                                                                                                                                    |                                        |                    | urkey 🔼      | 16,077  | 5%                | 10      |
| Spain 🚨           | 97,894    | 18% <sup>(5)</sup> | 2(5)              | 340                                                                                                                                                                                                                                                                                                                                                                                                                                                                                                                                                                                                                                                                                                                                                                                                                                                                                                                                                                                                                                                                                                                                                                                                                                                                                                                                                                                                                                                                                                                                                                                                                                                                                                                                                                                                                                                                                |                                        | F                  | Poland 📃     | 13,001  | 9% <sup>(6)</sup> | 6(6)    |
| Belgium           | 70,494    | 15%                | 1                 |                                                                                                                                                                                                                                                                                                                                                                                                                                                                                                                                                                                                                                                                                                                                                                                                                                                                                                                                                                                                                                                                                                                                                                                                                                                                                                                                                                                                                                                                                                                                                                                                                                                                                                                                                                                                                                                                                    |                                        | F                  | Romania      | 9,229   | 13%               | 3       |
| Netherlands       |           | 4%                 | 7                 |                                                                                                                                                                                                                                                                                                                                                                                                                                                                                                                                                                                                                                                                                                                                                                                                                                                                                                                                                                                                                                                                                                                                                                                                                                                                                                                                                                                                                                                                                                                                                                                                                                                                                                                                                                                                                                                                                    | - <b>The</b> 🔬                         | 4                  | Austria      | 7,329   | 7%-               | 5       |
| Portugal          | 17,661    | 15%                | 3                 |                                                                                                                                                                                                                                                                                                                                                                                                                                                                                                                                                                                                                                                                                                                                                                                                                                                                                                                                                                                                                                                                                                                                                                                                                                                                                                                                                                                                                                                                                                                                                                                                                                                                                                                                                                                                                                                                                    |                                        | ι                  | Jkraine      | 4,630   | 54%               | 1       |
|                   |           | 34%(6)             | 1(6)              | 24                                                                                                                                                                                                                                                                                                                                                                                                                                                                                                                                                                                                                                                                                                                                                                                                                                                                                                                                                                                                                                                                                                                                                                                                                                                                                                                                                                                                                                                                                                                                                                                                                                                                                                                                                                                                                                                                                 |                                        | ی کنے ک            | Switzerland  | 4,363   | 6%                | 6       |
| reland            |           | 19%                | 2                 | 1                                                                                                                                                                                                                                                                                                                                                                                                                                                                                                                                                                                                                                                                                                                                                                                                                                                                                                                                                                                                                                                                                                                                                                                                                                                                                                                                                                                                                                                                                                                                                                                                                                                                                                                                                                                                                                                                                  | 2 - Charles                            | / han c            | Croatia      | 4,040   | 24%               | 1       |
|                   |           |                    |                   | 7                                                                                                                                                                                                                                                                                                                                                                                                                                                                                                                                                                                                                                                                                                                                                                                                                                                                                                                                                                                                                                                                                                                                                                                                                                                                                                                                                                                                                                                                                                                                                                                                                                                                                                                                                                                                                                                                                  |                                        | E Share            | Bulgaria 📃   | 4,200   | 26%               | 1       |
| Total             | 1,213,356 | (80% total fle     | et)               | 1                                                                                                                                                                                                                                                                                                                                                                                                                                                                                                                                                                                                                                                                                                                                                                                                                                                                                                                                                                                                                                                                                                                                                                                                                                                                                                                                                                                                                                                                                                                                                                                                                                                                                                                                                                                                                                                                                  |                                        |                    | Slovakia 💆   | 4,069   | 11%               | 3       |
|                   |           | a second a         |                   | لمر                                                                                                                                                                                                                                                                                                                                                                                                                                                                                                                                                                                                                                                                                                                                                                                                                                                                                                                                                                                                                                                                                                                                                                                                                                                                                                                                                                                                                                                                                                                                                                                                                                                                                                                                                                                                                                                                                |                                        | $\leq$             | Breece 🔛     | 3,819   | 5%                | 5       |
|                   |           |                    |                   |                                                                                                                                                                                                                                                                                                                                                                                                                                                                                                                                                                                                                                                                                                                                                                                                                                                                                                                                                                                                                                                                                                                                                                                                                                                                                                                                                                                                                                                                                                                                                                                                                                                                                                                                                                                                                                                                                    |                                        | Sec. 1             | Serbia       | 2,874   | 25%               | 2       |
|                   |           |                    |                   |                                                                                                                                                                                                                                                                                                                                                                                                                                                                                                                                                                                                                                                                                                                                                                                                                                                                                                                                                                                                                                                                                                                                                                                                                                                                                                                                                                                                                                                                                                                                                                                                                                                                                                                                                                                                                                                                                    |                                        | L                  | ithuania 🛛 🔤 | 2,182   | 42%(6)            | 1(6)    |
| South             |           |                    |                   | and the second sec |                                        | S                  | Slovenia 🔛   | 2,065   | 35%               | 2       |
| America.          | Fleet     | Market             | Ranking           | ~                                                                                                                                                                                                                                                                                                                                                                                                                                                                                                                                                                                                                                                                                                                                                                                                                                                                                                                                                                                                                                                                                                                                                                                                                                                                                                                                                                                                                                                                                                                                                                                                                                                                                                                                                                                                                                                                                  |                                        | E E                | stonia       | 1,528   | 27%(6)            | 1(6)    |
| Africa & Asia     |           | share              | Start Start       |                                                                                                                                                                                                                                                                                                                                                                                                                                                                                                                                                                                                                                                                                                                                                                                                                                                                                                                                                                                                                                                                                                                                                                                                                                                                                                                                                                                                                                                                                                                                                                                                                                                                                                                                                                                                                                                                                    | ~~~~~~~~~~~~~~~~~~~~~~~~~~~~~~~~~~~~~~ | L                  | atvia        | 1,610   | 44%(6)            | 1(6)    |
| Mexico            | 23,731    | 9%                 | <u>م</u> 1        |                                                                                                                                                                                                                                                                                                                                                                                                                                                                                                                                                                                                                                                                                                                                                                                                                                                                                                                                                                                                                                                                                                                                                                                                                                                                                                                                                                                                                                                                                                                                                                                                                                                                                                                                                                                                                                                                                    |                                        | 1                  | otal         | 137,502 | (9% total fleet)  |         |
| Brazil            | 23,991    | 5%                 | 3                 |                                                                                                                                                                                                                                                                                                                                                                                                                                                                                                                                                                                                                                                                                                                                                                                                                                                                                                                                                                                                                                                                                                                                                                                                                                                                                                                                                                                                                                                                                                                                                                                                                                                                                                                                                                                                                                                                                    |                                        |                    |              |         |                   |         |
| India 🗖           | 11,400    | 30%(6)             | 2(6)              |                                                                                                                                                                                                                                                                                                                                                                                                                                                                                                                                                                                                                                                                                                                                                                                                                                                                                                                                                                                                                                                                                                                                                                                                                                                                                                                                                                                                                                                                                                                                                                                                                                                                                                                                                                                                                                                                                    |                                        |                    |              |         |                   |         |
| Morocco           | 10,207    | 26%                | 1                 | Northern                                                                                                                                                                                                                                                                                                                                                                                                                                                                                                                                                                                                                                                                                                                                                                                                                                                                                                                                                                                                                                                                                                                                                                                                                                                                                                                                                                                                                                                                                                                                                                                                                                                                                                                                                                                                                                                                           |                                        | Market             |              |         |                   |         |
| Algeria           |           | 31%                |                   | Europe                                                                                                                                                                                                                                                                                                                                                                                                                                                                                                                                                                                                                                                                                                                                                                                                                                                                                                                                                                                                                                                                                                                                                                                                                                                                                                                                                                                                                                                                                                                                                                                                                                                                                                                                                                                                                                                                             | Fleet                                  | share              | Ranking      |         |                   |         |
| China 🔛           | 3,408     | 8%(6)              | 8(6)              | Sweden                                                                                                                                                                                                                                                                                                                                                                                                                                                                                                                                                                                                                                                                                                                                                                                                                                                                                                                                                                                                                                                                                                                                                                                                                                                                                                                                                                                                                                                                                                                                                                                                                                                                                                                                                                                                                                                                             | 25,575                                 | 32% <sup>(2)</sup> | 1            |         |                   | 3       |
| Chile             | 2,337     | 4%                 | 6                 | Finland                                                                                                                                                                                                                                                                                                                                                                                                                                                                                                                                                                                                                                                                                                                                                                                                                                                                                                                                                                                                                                                                                                                                                                                                                                                                                                                                                                                                                                                                                                                                                                                                                                                                                                                                                                                                                                                                            |                                        | 32%                | 1            |         |                   |         |
| Peru e            | 528       | NM                 | NM                | Denmark                                                                                                                                                                                                                                                                                                                                                                                                                                                                                                                                                                                                                                                                                                                                                                                                                                                                                                                                                                                                                                                                                                                                                                                                                                                                                                                                                                                                                                                                                                                                                                                                                                                                                                                                                                                                                                                                            |                                        | 9%*                | 3*           |         |                   |         |
| Colombia          | 65        | NM                 | NM                | Norway                                                                                                                                                                                                                                                                                                                                                                                                                                                                                                                                                                                                                                                                                                                                                                                                                                                                                                                                                                                                                                                                                                                                                                                                                                                                                                                                                                                                                                                                                                                                                                                                                                                                                                                                                                                                                                                                             | - /                                    | 14%(6)             | 3(6)         |         |                   |         |
| Total             | 79,610    | (5% total flee     | 4)                | Total                                                                                                                                                                                                                                                                                                                                                                                                                                                                                                                                                                                                                                                                                                                                                                                                                                                                                                                                                                                                                                                                                                                                                                                                                                                                                                                                                                                                                                                                                                                                                                                                                                                                                                                                                                                                                                                                              | 80,437                                 | (6% total flee     | 0            |         |                   |         |

Breakdown of vehicles, market share and ranking by country - FSL & FM (ALD fleet data at end 2017)

Source: Company information and local industry associations/publications

- (1) In terms of new registrations
- (2) Among players with more than 1,000 vehicles
   (3) Including Kazakhstan and Belarus
- Including Kazakhstan and Belarus
   Russia only

As of 31/12/2016 As of 31/12/2015 Full Service Leasing only

(5)

(6)

01/2019 P.19