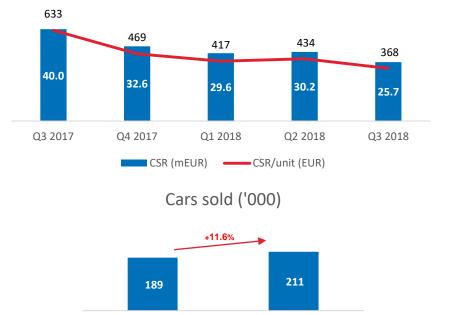

# **CAR SALES RESULT**

#### Normalisation of CSR per unit

- Car Sales Result per unit<sup>(1)</sup> EUR 368 in Q3 18 vs. EUR 434 in Q2 18 and EUR 633 in Q3 17
   → 9M 18 average at EUR 405
- Car Sales Result at EUR 25.7m in Q3 18, down from EUR 30.2m in Q2 18 and EUR 40.0m in Q3 17
- Volume of used cars sold<sup>(1)</sup> at 70K in Q3 18, and 211K in 9M 18, up 11.6% vs. 9M 17
- No significant change in stock levels from end June

2018 guidance on Car Sales Result per unit confirmed at between EUR 200 and 400

9M 2017

Car Sales Result

9M 2018