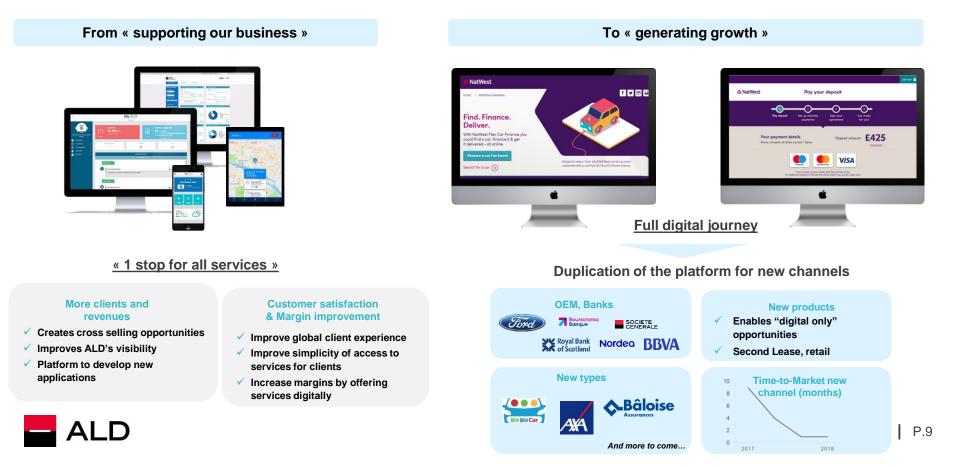

merica, Africa & Asia)
- Private lease continuing to grow at >40% annualized rate, with fleet at 104K vehicles end September
- ✓ On track towards 2019 target of 150K vehicles
- Ongoing roll out of digital platform in major markets accelerating growth of private lease, reinforced by partnership channels





#### 2018 Total fleet growth target of 8-10% vs. 2017



## ALD BUSINESS MODEL TRANSFORMATION ALREADY UNDERWAY INVESTMENT IN TECHNOLOGY FOCUSED ON NEW CAPABILITIES AND PRODUCTS



Continuing shift from ownership to usage Private Lease

The emergence of alternative powertrains Electric vehicles

The rise of connected cars and digital services ♥ Connected Car ecosystem

The shift to mobility as a service ↓ Mobility services & platforms



# MARKET LEADING 'END TO END' DIGITAL SOLUTION





# **STRONG OPERATING LEVERAGE**



#### **Continuing efficiency improvement**

- Leasing Contract & Services Margins up 6.7% in 9M 18 vs. 9M 17
  - The impact of the Italian Stability Law is estimated to lower growth in overall margin by c.1.5%<sup>(1)</sup> in 2018 vs. 2017
  - Diesel residual value repricing is putting pressure on margins in a competitive commercial environment
- Operating Expenses up 4.7% in 9M 18 vs. 9M 17
  - Efficiency gains from increased scale and tools
  - IT investment budget rising to support the development of market leading mobility solutions
- · Controlled rise in costs to ensure operating leverage

Cost/Income ratio (excl. Car Sales Result) on track to reach FY 2018 target of 50%

## Operating leverage

rolling 4 quarter averages





# **CAR SALES RESULT*