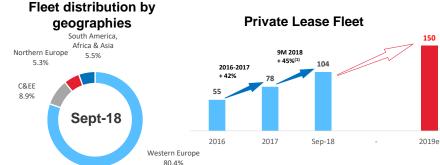

## Total fleet at 1.63 million vehicles

- Total fleet up 9.8% vs. end Sept 17
- Sustained organic growth in all geographies
- ✓ Western Europe maintaining its strong positive trend
- ✓ Dynamic growth in more recently entered markets (South America, Africa & Asia)
- Private lease continuing to grow at >40% annualized rate, with fleet at 104K vehicles end September
- ✓ On track towards 2019 target of 150K vehicles
- Ongoing roll out of digital platform in major markets accelerating growth of private lease, reinforced by partnership channels