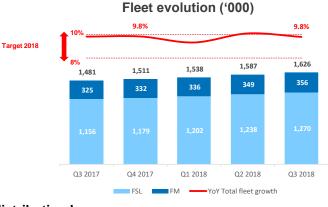

# **CONTINUED STRONG FLEET GROWTH IN 2018**

## Total fleet at 1.63 million vehicles

- Total fleet up 9.8% vs. end Sept 17
- Sustained organic growth in all geographies
- ✓ Western Europe maintaining its strong positive trend
- ✓ Dynamic growth in more recently entered markets (South America, Africa & Asia)
- Private lease continuing to grow at >40% annualized rate, with fleet at 104K vehicles end September
- ✓ On track towards 2019 target of 150K vehicles
- Ongoing roll out of digital platform in major markets accelerating growth of private lease, reinforced by partnership channels

#### 2018 Total fleet growth target of 8-10% vs. 2017