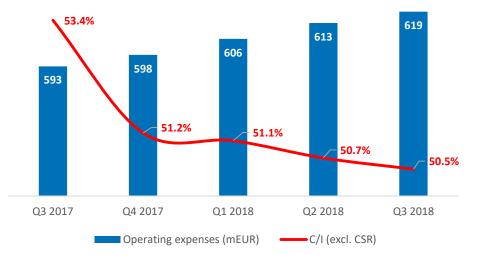

# **STRONG OPERATING LEVERAGE**

#### **Continuing efficiency improvement**

- Leasing Contract & Services Margins up 6.7% in 9M 18 vs. 9M 17
  - The impact of the Italian Stability Law is estimated to lower growth in overall margin by c.1.5%<sup>(1)</sup> in 2018 vs. 2017
  - Diesel residual value repricing is putting pressure on margins in a competitive commercial environment
- Operating Expenses up 4.7% in 9M 18 vs. 9M 17
  - Efficiency gains from increased scale and tools
  - IT investment budget rising to support the development of market leading mobility solutions
- · Controlled rise in costs to ensure operating leverage

Cost/Income ratio (excl. Car Sales Result) on track to reach FY 2018 target of 50%

## Operating leverage

rolling 4 quarter averages