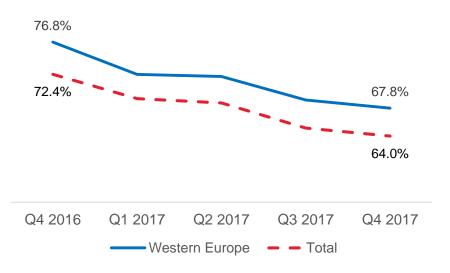

#### Evolution of Diesel share of deliveries (ALD)

NB : Diesel share calculated in % of deliveries of Passenger cars (ALD on balance sheet fleet) Source: Management Data.

Silver CSR Certificate - May 2018 Corporate Social Responsibilities - EcoVadis