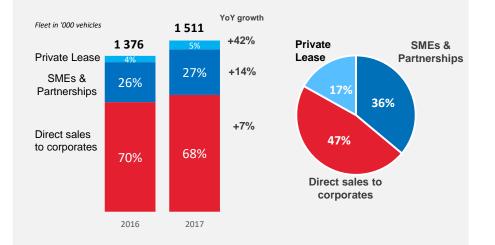

# 2017 REPRESENTED A LANDMARK IN ALD'S GROWTH STORY

- In 2017, for the first time, partnerships & private lease represented >50% of vehicles added
- ALD pioneered the partnership model and we remain ahead of the competition
- ✓ 120+ agreements with 10 car manufacturers
- ✓ 30+ banking<sup>(1)</sup> partners in 17 countries
- Private lease growing at a fast pace: >40% p.a.

(1) SG Group is counted as one banking partner

Outsourcing dynamics and shift from ownership to usership underpinning strong growth By Client segment (as at 31/12)

Share in Total Fleet Growth

for 2017 (# vehicles)