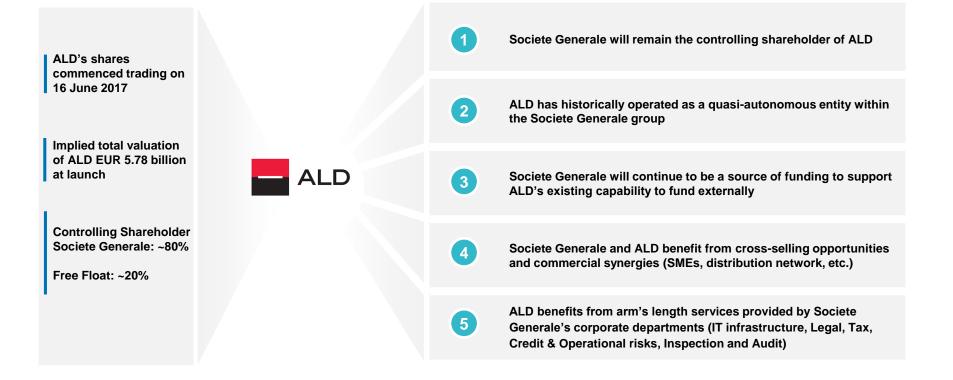

ontrolling interests                                     | (3.9)   | (4.7)   | 21.7%                |
| Net Income group share                                        | 428.4   | 415.4   | -3.0%                |

## **KEY COMMENTS**

- Gross Operating Income up 1.0% vs. 9M 17, despite normalisation of Car Sales Result
- Cost/Income ratio (excl. CSR) improved to 50.2%
- Impairment charges on receivables at EUR 26.6m, up from EUR 15.7m in 9M 17
- ✓ Following several quarters of exceptionally low cost of risk Q3 saw an increase linked to a few isolated files
- Effective tax rate of 18.9%
- Income tax expense benefiting from Italian Stability Law, with impact to last until 2020, decreasing gradually

Net Income (Group Share) EUR 415.4m in 9M 18



# **RELATIONSHIP WITH SG POST ALD LISTING**









# APPENDIX



01/2019 P.14



2018 targets

| Total Fleet                           | Growth of 8 to 10% versus 2017                                                                                                                                                                                                                                        |
|---------------------------------------|-----------------------------------------------------------------------------------------------------------------------------------------------------------------------------------------------------------------------------------------------------------------------|
| Gross<br>Operating<br>Income<br>(GOI) | <ul> <li>Leasing Contract &amp; Services Margins to grow in line<sup>(1)</sup> with Total Fleet<