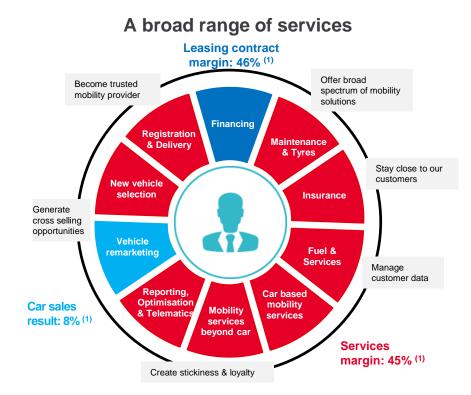

this document and the related presentation or any other information or material arising from any use of these presentation materials or their contents or otherwise arising in connection with these materials.

The financial information presented for the quarter ending 30 September 2018 was reviewed by the Company's Board of Directors on 7 November 2018 and has been prepared in accordance with IFRS as adopted in the European Union and applicable at this date.

By receiving this document and/or attending the presentation, you will be deemed to have represented, warranted and undertaken to (i) have read and understood the above notice and to comply with its contents, and (ii) keep this document and the Information confidential.



## ALD: A CUSTOMER CENTRIC ECOSYSTEM FOR MOBILITY SOLUTIONS





### **Benefits for clients**



# ALD: A LEADER IN FULL SERVICE LEASING



Note : Peers shown are international, multi-brand players. Fleet figures include Full Service Leasing and Fleet Management. Source: Company data as of 31/12/2017, except where stated otherwise. Fleet News. Funded fleet.

- (1) (2)
- Approximate figure, as publicly communicated by Element

Including Athlon & Daimler Fleet Management's fleet and country coverage, fleet figure outside Europe not available. As of 01/11/2017 As of 30/06/2017, only Germany is reported.

- (5)
- (6) As of 30/06/2017



# FULL SERVICE LEASING WILL CONTINUE TO GROW STRONGLY

### Multiple growth drivers

- Continued strong trend towards outsourcing by large corporates
- Increasing adoption of FSL<sup>(1)</sup> by small corporates
- Fast gro