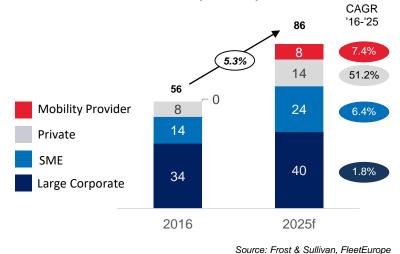

# 2017 REPRESENTED A LANDMARK IN ALD'S GROWTH STORY

- In 2017, for the first time, partnerships & private lease represented >50% of vehicles added
- ALD pioneered the partnership model and we remain ahead of the competition
- ✓ 120+ agreements with 10 car manufacturers
- ✓ 30+ banking<sup>(1)</sup> partners in 17 countries
- Private lease growing at a fast pace: >40% p.a.

(1) SG Group is counted as one banking partner

Outsourcing dynamics and shift from ownership to usership underpinning strong growth By Client segment (as at 31/12)

Share in Total Fleet Growth

for 2017 (# vehicles)